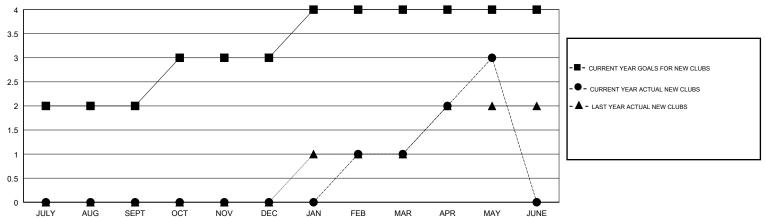

| 2             | 0         | 1             | JULY/AUG/SEPT         | 50                        | 38                      | 23                                           |
| OCT/NOV/DEC           | 1             | 0         | 2             | OCT/NOV/DEC           | 40                        | 17                      | 74                                           |
| JAN/FEB/MAR           | 1             | 1         | 0             | JAN/FEB/MAR           | 45                        | 95                      | 22                                           |
| APR/MAY/JUNE          | 0             | 2         | 0             | APR/MAY/JUNE          | 5                         | 145                     | 34                                           |

# GOALS AND ACTUAL NEW CLUBS CUMULATIVE



#### GOALS AND ACTUAL MEMBERS CUMULATIVE



| ■ ■ MEMBER GROWTH NET GOAL        |
|-----------------------------------|
| - ● - MEMBER GROWTH ACTUAL        |
| - ▲ - LAST YEAR MEMBERSHIP ACTUAL |
|                                   |

| DROPPED CLUBS: 3 |     |
|------------------|-----|
| DROPPED MEMBERS  |     |
| DECEASED         | 12  |
| CLUB CANCELLED   | 27  |
| OTHER            | 113 |
| TOTAL            | 152 |

| 33 CLUBS OF 62 ADDED 1 OR MORE |    |
|--------------------------------|----|
| NEW MEMBERS                    |    |
|                                |    |
|                                |    |
|                                | II |

| MALE<br>FEMALE      | 983 (62.41%)<br>592 (37.59%) |   |
|---------------------|------------------------------|---|
| Women Percen