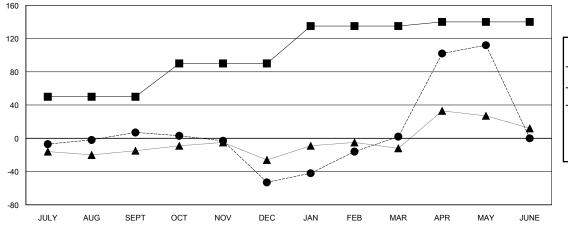

#### GOALS AND ACTUAL MEMBERS CUMULATIVE

| ■ ■ MEMBER GROWTH NET GOAL        |
|-----------------------------------|
| - ● - MEMBER GROWTH ACTUAL        |
| - ▲ - LAST YEAR MEMBERSHIP ACTUAL |
|                                   |